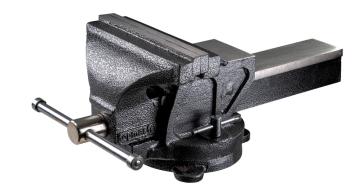

## Bench vice, swivel base, 200 mm, reinforced TMP

Art. number: **310411** 

Barcode: **3800972025936** 

✓ Made of enriched cast iron, which is 40% stronger and reliable during operation
✓ 360 ° rotating base
✓ 30 years warranty

| TECHNICAL FEATURES |              |                |  |
|--------------------|--------------|----------------|--|
| Parameter          | Measure Unit | Value          |  |
| Jaw length (mm)    | mm           | 250            |  |
| Jaw capacity (mm)  | mm           | 200            |  |
| Generation         |              | 3rd generation |  |
|                    |              |                |  |