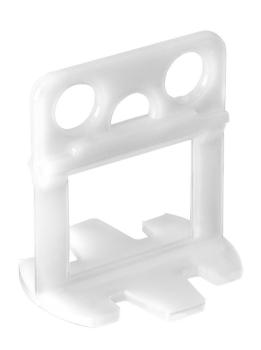

## Tile leveling system clips 2.0mm, 200 pcs. TMP

Art. number: **329918C2**Barcode: **3800972031838** 

✓ The clamps are made of high quality plastic
✓ Maintaining an even distance between the tiles with a joint width of 2.0 mm
✓ Easy, fast and precise laying of floor and wall tiles
✓ Eliminates any possibility of bulging between tiles
✓ These levelers (braces) are part of the Topmaster tile

leveling system

| TECHNICAL FEATURES |              |       |  |  |  |
|--------------------|--------------|-------|--|--|--|
| Parameter          | Measure Unit | Value |  |  |  |
| Size (mm)          | mm           | 2     |  |  |  |
| Packing (pcs.)     | pcs          | 200   |  |  |  |
|                    |              |       |  |  |  |