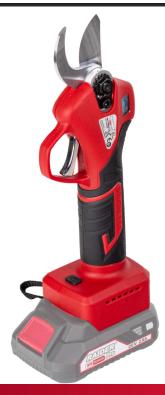

## **R20 Cordless Pruning Shears 25mm LCD Solo RDP-TPSH20**

Art. number: **075762** 

Barcode: **3800972032576** 

✓ The high-quality blades of the "RDP-TPSH20" scissor are designed for efficient operation, providing extremely precise and clean cuts

- ✓ Brushless motor with long service life
- ✓ Easy and fast cutting of branches with a diameter of up to 25 mm
- Smooth and comfortable operation thanks to the ergonomic soft-grip handle
- ✓ Battery and charger are not included in the set