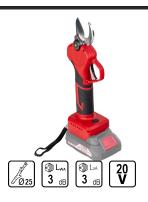

| TECHNICAL FEATURES                                         |              |         |  |  |
|------------------------------------------------------------|--------------|---------|--|--|
| Parameter                                                  | Measure Unit | Value   |  |  |
| Cutting capacity (mm)                                      | mm           | 25      |  |  |
| Vibrational level ah uncertainty $k = 1.5 \text{ (m/s}^2)$ | m/s²         | 1.5     |  |  |
| Sound power level lwa uncertainty $k = 3$ (dB)             | dB           | 3       |  |  |
| Sound pressure level lpa uncertainty $k = 3$ (dB(A))       | dB(A)        | 3       |  |  |
| Electrical voltage rating (V)                              | V            | 20      |  |  |
| Rated voltage type                                         |              | Battery |  |  |