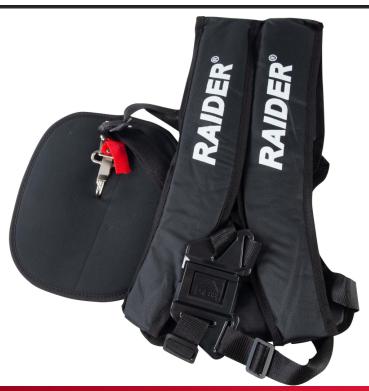

## Harness with shoulder straps & soft padding Black RD

Art. number: **110328** 

Barcode: **3800972030411** 

 Ergonomic saddle that optimally distributes the weight between the shoulders, chest and back

✓ It has wide adjustable

straps and a quick release buckle

✓ A thigh pad that has a hook for attaching to the machine

| TECHNICAL FEATURES |              |         |
|--------------------|--------------|---------|
| Parameter          | Measure Unit | Value   |
| Material           |              | Textile |