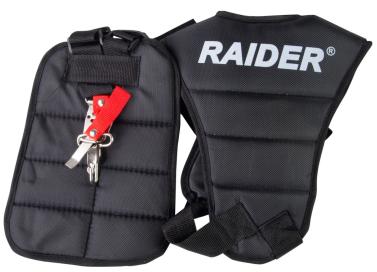

## Harness wide shoulder straps & soft padding Black RD

## Art. number: **110329** Barcode: **3800972030428**

Perfect weight distribution

 on the body, preventing
 unwanted tension during use
 on the hands and wrists
 The thigh pad is lined with
 textile for greater comfort

 Suitable for all gasoline and
 electric brush cutters

| TECHNICAL FEATURES |              |         |
|--------------------|--------------|---------|
| Parameter          | Measure Unit | Value   |
| Material           |              | Textile |